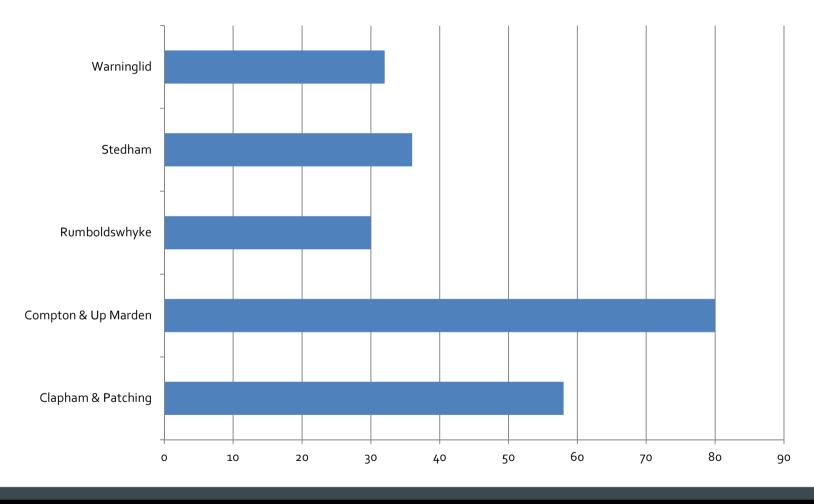

## **Clapham and Patching**

| What do you consider to be the best option for your school? |       |        |
|-------------------------------------------------------------|-------|--------|
| Clapham & Patching                                          |       |        |
| Option                                                      | Total | %      |
| Academisation                                               | 3     | 5.17%  |
| Amalgamation                                                | 5     | 8.62%  |
| Closure                                                     | 9     | 15.52% |
| Federation                                                  | 13    | 22.41% |
| Linked                                                      | 2     | 3.45%  |
| Relocation                                                  | 1     | 1.72%  |
| No change                                                   | 25    | 43.10% |