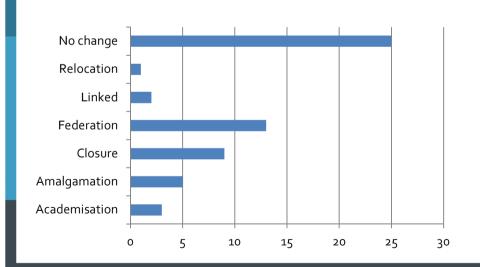

### **Compton and Up Marden**

| What do you consider to be the best option for your school? |       |       |
|-------------------------------------------------------------|-------|-------|
| Option                                                      | Total |       |
| Academisation                                               | 1     | 1.27% |
| Amalgamation                                                | 1     | 1.27% |
| Closure                                                     | 0     | 0.00% |
| Federation                                                  | 6     | 7.59% |
| Linked                                                      | 2     | 2.53% |

68

| How much do you agree this school is centred on the needs of the children and learners? |       |        |
|-----------------------------------------------------------------------------------------|-------|--------|
| Option                                                                                  | Total |        |
| Strongly agree                                                                          | 56    | 70.00% |
| Agree                                                                                   | 16    | 20.00% |
| Disagree                                                                                | 1     | 1.25%  |
| Strongly disagree                                                                       | 0     | 0.00%  |
| Don't know                                                                              | 7     | 8.75%  |

Relocation

No change

1.27%

86.08%