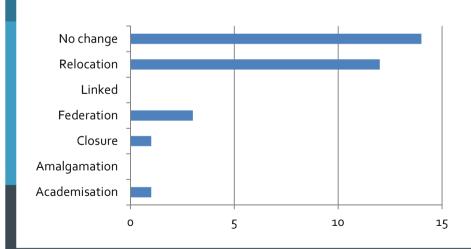

#### What do you consider to be the best option for your school?

| Option        | Total |        |
|---------------|-------|--------|
| Academisation | 1     | 3.23%  |
| Amalgamation  | 0     | 0.00%  |
| Closure       | 1     | 3.23%  |
| Federation    | 3     | 9.68%  |
| Linked        | 0     | 0.00%  |
| Relocation    | 12    | 38.71% |
| No change     | 14    | 45.16% |