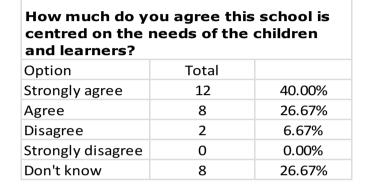

#### How much do you agree this school is centred on the needs of the children and learners?

| Option            | Total |        |
|-------------------|-------|--------|
| Strongly agree    | 22    | 68.75% |
| Agree             | 3     | 9.38%  |
| Disagree          | 2     | 6.25%  |
| Strongly disagree | 1     | 3.13%  |
| Don't know        | 4     | 12.50% |