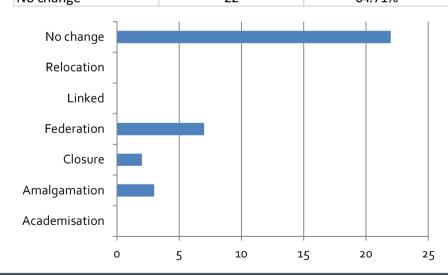

#### **Stedham**

| What do you consider to be the best option for your school? |       |        |  |
|-------------------------------------------------------------|-------|--------|--|
| Option                                                      | Total |        |  |
| Academisation                                               | 0     | 0.00%  |  |
| Amalgamation                                                | 3     | 8.82%  |  |
| Closure                                                     | 2     | 5.88%  |  |
| Federation                                                  | 7     | 20.59% |  |
| Linked                                                      | 0     | 0.00%  |  |
| Relocation                                                  | 0     | 0.00%  |  |
| No change                                                   | 22    | 64.71% |  |