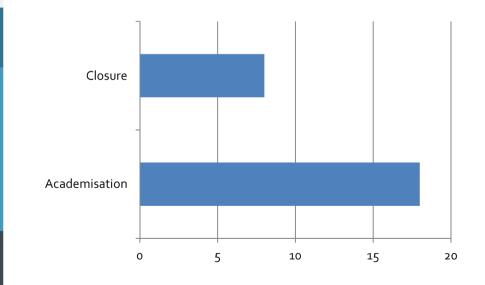

### Rumboldswhyke

| What do you consider to be the best option for your school? |       |        |
|-------------------------------------------------------------|-------|--------|
| Option                                                      | Total |        |
| Academisation                                               | 18    | 69.23% |
| Closure                                                     | 8     | 30.77% |